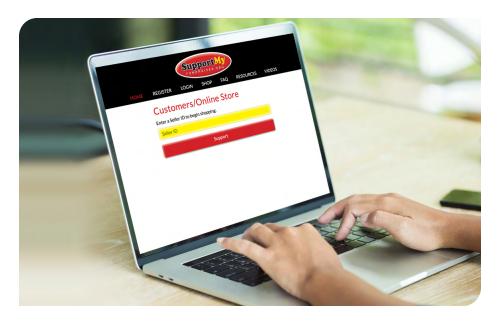

### HOW TO Order ONLINE

#### Computer

1 Go to:

www.supportmyfundraiser.org

- 2 Choose **SHOP** from the navigation bar
- 3 Enter Seller ID (see cover)
- Select products and pay