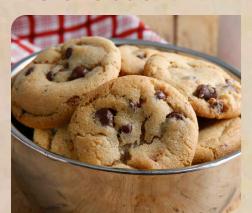

#### 8301-PREMIUM CHOCOLATE CHIP Chip de chocolate premium

Full of rich Hershey's® chocolate chips, this moist chewy cookie is a classic beyond compare.

Contains: 🗓 🕸 🗞