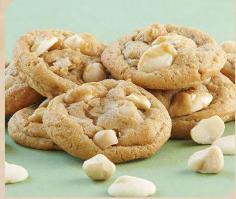

#### 8309-WHITE CHIP MACADAMIA

Macadamia con chips blancos

Creamy white chips blended with lightly roasted macadamia nuts is a heavenly combination.

Contains: 🗍 🕏 🗞 😁 \*Macadamia Nuts