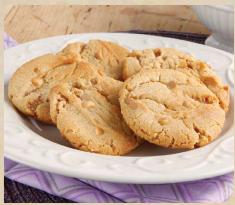

#### 8303-PEANUT BUTTER CHIP Chip de antequilla de maní

Creamy peanut butter in a moist and chewy cookie made with peanut butter and peanut butter chips.

Contains: (1) & \( \)\( \)\( \)\( \)\( \)