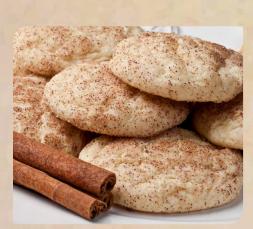

#### 8307-SNICKERDOODLE Galleta De Canela

Cinnamon and sugar swirled together creates a delicious treat perfect for any time of the day.

Contains: