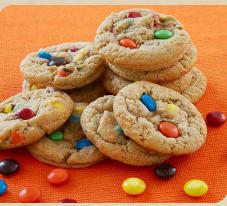

#### 8304-CANDY COOKIE

Galleta de caramelo

Candies mixed together in a delicious sugar cookie makes a wonderful treat for all ages.

Contains: 🗍 🕏 🗞