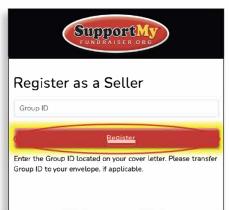

#### IMPORTANT INFORMATION

Create your Seller Dashboard by registering with the Group ID online at **supportmyfundraiser.org/register** and start selling to family, friends and co-workers.

**End Date:** 

#### How to Register (Takes 2 Minutes)

(Takes 2

Each seller MUST register at: Complete seller information, then click the "Next" button.

Login and start selling. It's that easy!

Write your Seller ID and Password below, so you don't forget!