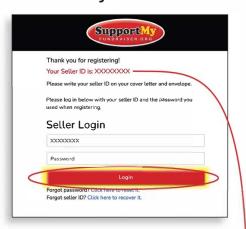

#### How to Register (Takes 2 Minutes)

(Takes 2

Each seller MUST register at: Complete seller information, then click the "Next" button.

Login and start selling. It's that easy!

Write your Seller ID and Password below, so you don't forget!

Seller ID:

Password: