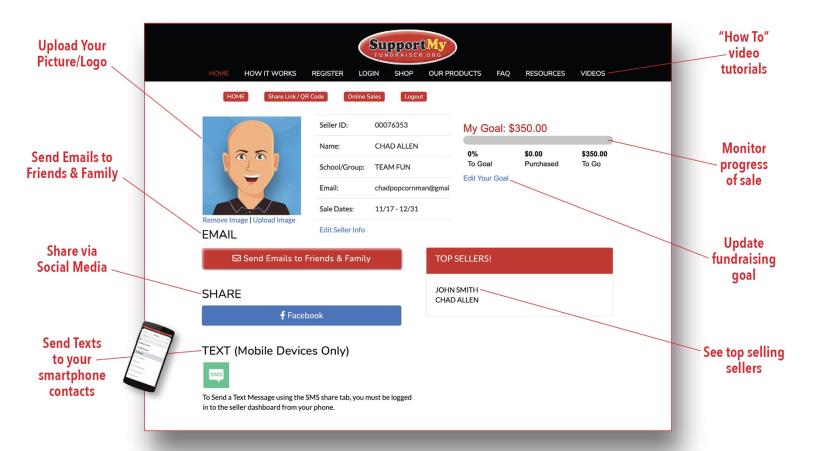

# How To Use Your Seller Dashboard

## Top 3 Ways To Sell Using Your Seller Dashboard

- Social Media—share on Facebook
  Have your parents and grandparents log into your Seller Dashboard and share to their Facebook
- Text your smartphone contacts
- Email your family and friends ONLY!