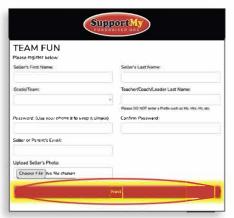

#### How to Register (Takes 2 Minutes)

(Takes 2

Each seller MUST register at: Complete seller information, then click the "Next" button.

Login and start selling. It's that easy!

Write your Seller ID and Password below, so you don't forget!